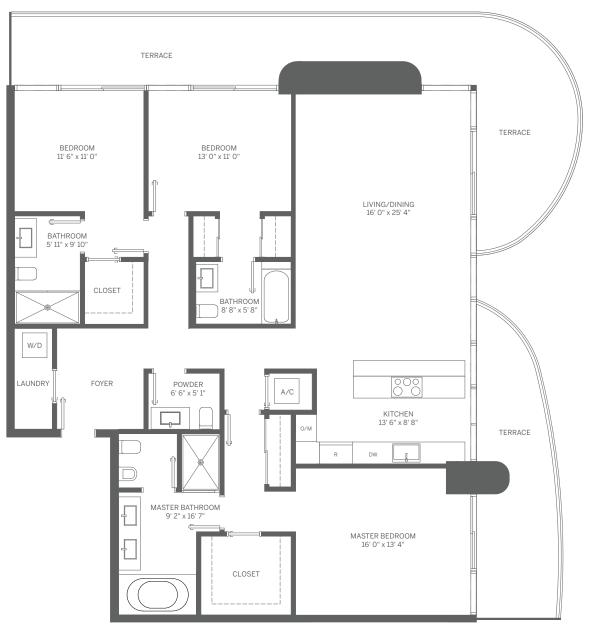

## PENTHOUSE 07 3 BEDROOM / 3.5 BATH

INTERIOR: 1,912 SF / 178 m<sup>2</sup> TERRACE: 601 SF / 56 m<sup>2</sup> TOTAL: 2,513 SF / 233 m<sup>2</sup>

BRICKELL FLATIRON

Stated dimensions are measured to the exterior boundaries of the exterior walls and the centerline of interior demising walls and in fact vary from the dimensions that would be determined by using the description and definition of the "Unit" set forth in the Declaration (which generally only includes the interior airspace between the perimeter walls and excludes interior structural components). For your reference, the area of the Unit, determined in accordance with those defined unit boundaries, is 1,809 SF. Note that measurements of rooms set forth on this floor plan are generally taken at the greatest points of each given room (as if the room were a perfect rectangle), without regard for any cutouts. Accordingly, the area of the actual room will typically be smaller than the product obtained by multiplying the stated length times width. All dimensions are approximate and may vary with actual construction, and all floor plans are subject to change.